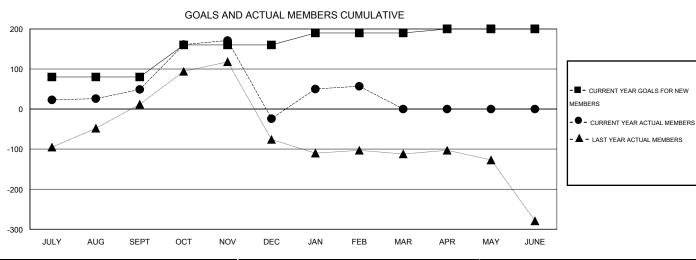

| J | Members                      |                    |                                     |                    |                  |  |  |  |  |  |  |
|---|------------------------------|--------------------|-------------------------------------|--------------------|------------------|--|--|--|--|--|--|
|   | RESULTS FOR 2015-2016        |                    |                                     |                    |                  |  |  |  |  |  |  |
|   | QUARTER                      | NEW MEMBER<br>GOAL | CHARTER AND<br>NEW MEMBERS<br>ADDED | DROPPED<br>MEMBERS | NET<br>GAIN/LOSS |  |  |  |  |  |  |
|   | JULY/AUG/SEPT<br>OCT/NOV/DEC | 80<br>80           | 119<br>168                          | 70<br>241          | 49<br>-73        |  |  |  |  |  |  |
|   | JAN/FEB/MAR<br>APR/MAY/JUNE  | 30<br>10           | 114<br>0                            | 33<br>0            | 81<br>0          |  |  |  |  |  |  |