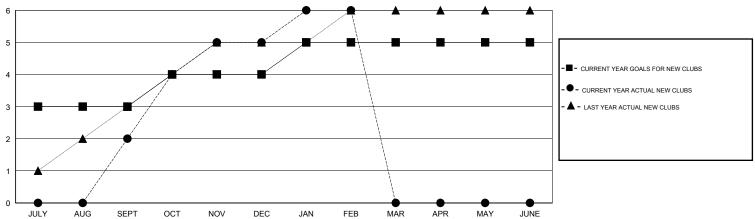

## GMT: KAMLESH JAIN LOCATION INDIA GMT CA 6

| CMT: Ta miles of miles  |                  |           | LOOMING          |                  |           |
|-------------------------|------------------|-----------|------------------|------------------|-----------|
|                         |                  | Clubs     |                  |                  |           |
|                         |                  |           |                  |                  |           |
| QUARTER                 | NEW CLUB<br>GOAL | NEW CLUBS | DROPPED<br>CLUBS | NET<br>GAIN/LOSS | QUARTER   |
| JULY/AUG/SEPT           | 3                | 2         | 1                | 1                | JULY/AUG  |
| OCT/NOV/DEC JAN/FEB/MAR | 1<br>1           | 3<br>1    | 7<br>1           | -4<br>0          | OCT/NOV/I |
| APR/MAY/JUNE            | 0                | 0         | 0                | 0                | APR/MAY/  |
|                         |                  |           |                  |                  |           |